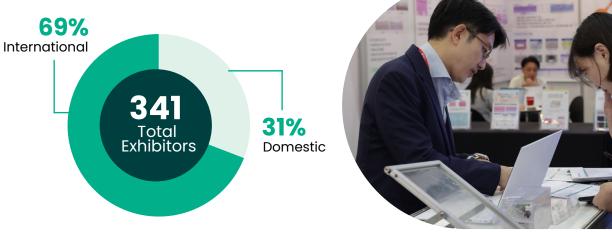

## **Breaking Records & Exceeding Expectations**

CPHI / Hi Korea 2024 surpassed expectations, achieving record attendance and generating an exciting buzz on the show floor. With a record of **341 exhibiting companies** from **19 countries & regions** and **9,483 vistors** from **77 countries & regions**, the event served to be a vital hub for meaningful networking, fostering collaboration, and sparking innovative solution from around the world.

## **Exhibitor Profile**