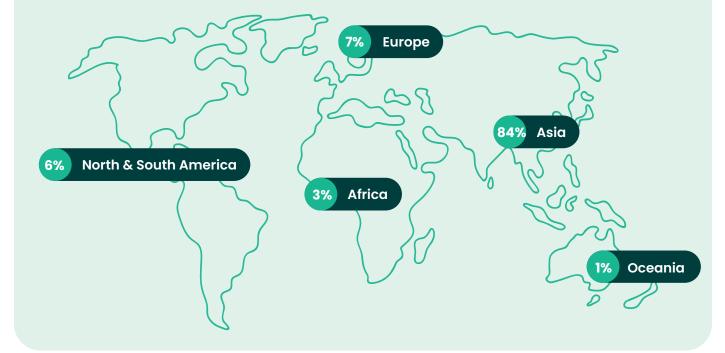

## CPHI / Hi Korea 2024 Visitor Profile

82% of visitors were from Korea, the rest of visitors were split as follows