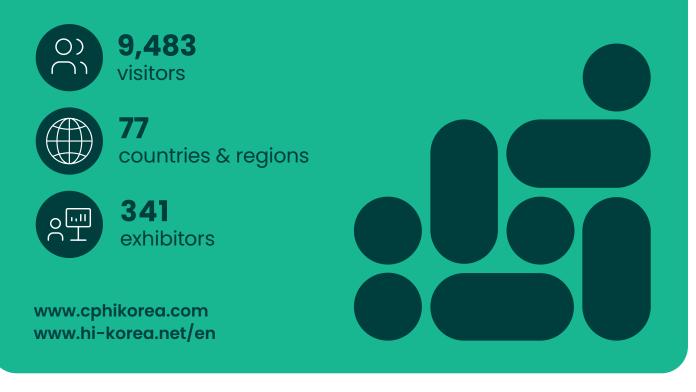

## **Breaking Records & Exceeding Expectations**

CPHI / Hi Korea 2024 surpassed expectations, achieving record attendance and generating an exciting buzz on the show floor. With a record of **341 exhibiting companies** from **19 countries & regions** and **9,483 vistors** from **77 countries & regions**, the event served to be a vital hub for meaningful networking, fostering collaboration, and sparking innovative solution from around the world.