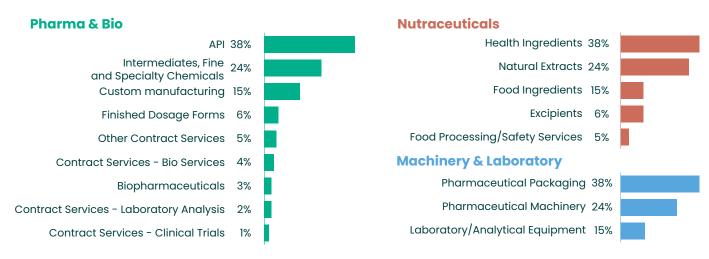

|  |

### **Visitor Job Position**



## Key objectives for attending

| <ul> <li>Collect market information</li> </ul>                 | 31% |
|----------------------------------------------------------------|-----|
| <ul> <li>Find new partners for future collaboration</li> </ul> | 16% |
| Find new suppliers                                             | 14% |
| Source new products                                            | 14% |
| Meet existing contacts                                         | 9%  |
| Network with industry peers                                    | 9%  |
| Visit conference & seminars                                    | 7%  |

## **Exhibitor Profile**



#### Top 10 exhibiting countries & regions



#### **Exhibitor main business activity**





## **Exhibitor Survey**



of exhibitors are satisfied with their experience

Bl% wou to a

would recommend CPHI / Hi Korea to a friend or colleague

72% are likely to exhibit again

## **Conference & Seminar**

CPHI Korea / Hi Korea 2024 brought together professionals and experts of the pharmaceutical, bio, and nutraceutical industries to explorer the latest market trends and innovations. The event offers a platform for industry leaders to discuss emerging technologies, regulatory updates, and business strategies to shape the future of the Korean market.



## **Conference Highlights**

- · Sustainable Life Science: Innovation for the Future
- · Global Leading of K-Health Functional Food : Health Functional Food Export Strategy
- $\cdot$  Swiss Pharma and Biotech Ecosystem
- Investmen