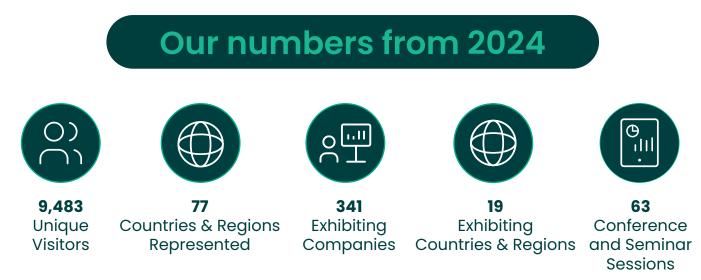

## **Breaking Records & Exceeding Expectations**

CPHI / Hi Korea 2024 surpassed expectations, achieving record attendance and generating an exciting buzz on the show floor. With a record of **341 exhibiting companies** from **19 countries & regions** and **9,483 vistors** from **77 countries & regions**, the event served to be a vital hub for meaningful networking, fostering collaboration, and sparking innovative solution from around the world.